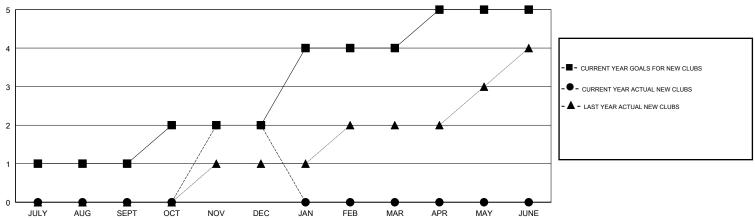

### GOALS AND ACTUAL NEW CLUBS CUMULATIVE

# **LOCATION PHILIPPINES**

**GMT CA** 

| Clubs         |               |           |               | Members       |                           |                         |                                                    |
|---------------|---------------|-----------|---------------|---------------|---------------------------|-------------------------|----------------------------------------------------|
|               | RESULTS FOR   | 2017-2018 |               |               | RESULTS F                 | FOR 2017-2018           |                                                    |
| QUARTER       | NEW CLUB GOAL | NEW CLUBS | DROPPED CLUBS | QUARTER       | MEMBER GROWTH NET<br>GOAL | MEMBER GROWTH<br>ACTUAL | DROPPED<br>MEMBERS ACTUAL<br>(including transfers) |
| JULY/AUG/SEPT | 1             | 0         | 0             | JULY/AUG/SEPT | 35                        | 59                      | 34                                                 |
| OCT/NOV/DEC   | 1             | 2         | 0             | OCT/NOV/DEC   | 90                        | 69                      | 54                                                 |
| JAN/FEB/MAR   | 2             | 0         | 0             | JAN/FEB/MAR   | 80                        | 0                       | 0                                                  |
| APR/MAY/JUNE  | 1             | 0         | 0             | APR/MAY/JUNE  | 55                        | 0                       | 0                                                  |