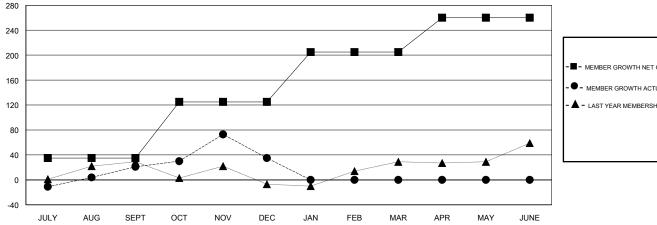

### GOALS AND ACTUAL MEMBERS CUMULATIVE

| - ■ - MEMBER GROWTH NET GOAL      |  |
|-----------------------------------|--|
| - ● - MEMBER GROWTH ACTUAL        |  |
| - ▲ - LAST YEAR MEMBERSHIP ACTUAL |  |
|                                   |  |
|                                   |  |
|                                   |  |

# **LOCATION PHILIPPINES**

**GMT CA** 

| Clubs         |               |           |               | Members       |                           |                         |                                                    |
|---------------|---------------|-----------|---------------|---------------|---------------------------|-------------------------|----------------------------------------------------|
|               | RESULTS FOR   | 2017-2018 |               |               | RESULTS F                 | FOR 2017-2018           |                                                    |
| QUARTER       | NEW CLUB GOAL | NEW CLUBS | DROPPED CLUBS | QUARTER       | MEMBER GROWTH NET<br>GOAL | MEMBER GROWTH<br>ACTUAL | DROPPED<br>MEMBERS ACTUAL<br>(including transfers) |
| JULY/AUG/SEPT | 1             | 0         | 0             | JULY/AUG/SEPT | 35                        | 59                      | 34                                                 |
| OCT/NOV/DEC   | 1             | 2         | 0             | OCT/NOV/DEC   | 90                        | 69                      | 54                                                 |
| JAN/FEB/MAR   | 2             | 0         | 0             | JAN/FEB/MAR   | 80                        | 0                       | 0                                                  |
| APR/MAY/JUNE  | 1             | 0         | 0             | APR/MAY/JUNE  | 55                        | 0                       | 0                                                  |